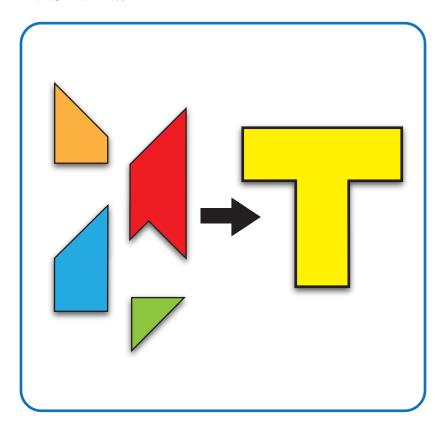

# **Your Objective**

Place these four puzzle pieces together to form a capital letter "T". Pieces can rotate to any position, but they must remain flat on the playing board and they may not overlap.